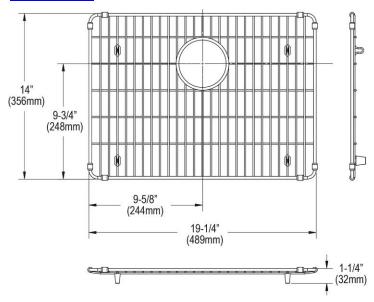

## **PRODUCT SPECIFICATIONS**

Elkay Stainless Steel 19-1/4" x 14" x 1-1/4" Bottom Grid. Overall dimensions are 19-1/4" x 14" x 1-1/4".

Made of Stainless Steel

Bottom grids are:

- Custom designed to protect and cover the bottom of your sink.
- Properly positioned opening for convenient access to drain or disposer.
- Built from solid stainless steel to resist corrosion and provide years of service.

| Material:   | Stainless Steel          |
|-------------|--------------------------|
| Finish:     | Polished Stainless Steel |
| Dimensions: | 19-1/4" x 14" x 1-1/4"   |

Special Note: For bowls with rear center drain opening.